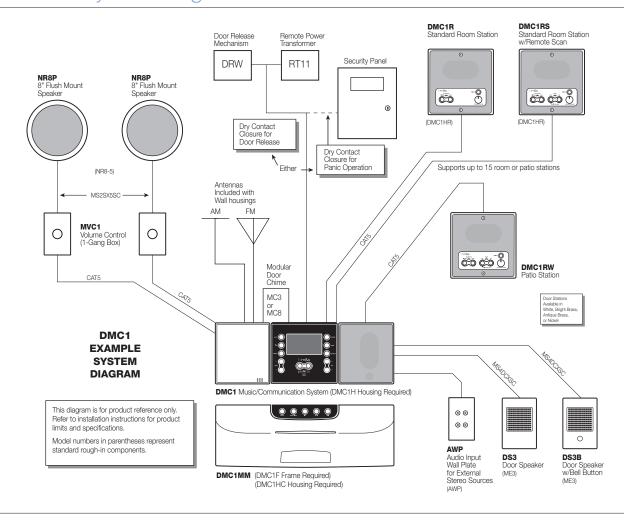

## **DMC1** System Diagram

#### **DMC1 System Specifications**

- Supports up to 15 room stations
- Supports up to 3 door speakers
- CAT5 wiring to room and patio stations
- For new or 6-wire intercom system retrofit installations
- 30 Watts (RMS) maximum output power
- Two music source inputs
- Eight AM and eight FM radio station tuner presets
- Remote volume and source control from room stations
- Privacy, intercom only, and door release features
- Programmable monitor override
- Automatic on/off feature
- Optional three-note and eight-note door chime
- White, almond and black faceplate colors available
- 15.25" w x 5.3125" h