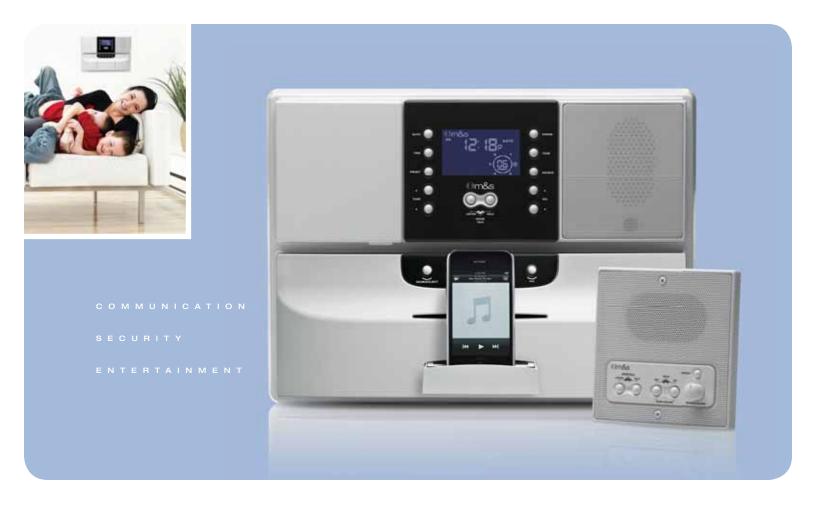

# **DMC1** Music/Communication System

The DMC1 Music/Communication System from Linear furnishes rich sound for music and voice throughout the home.

This elegant and sophisticated acoustical system has the ability to communicate and monitor up to 15 rooms, and supplies digitally-tuned AM/FM radio to each of them.

### **Sleek Design, Simple Installation**

The DMC1 is designed to delight both you and the homeowner. Quick-connect CAT5 wiring simplifies installation and improves performance. Homeowners will appreciate one elegant system for both intercom and music – a system with many convenient and easy-to-operate controls. Add the optional DMC1 iPlay® Dock - MP3 & CD Player to share and distribute all digital music sources, including MP3 players, smart phones and CD/MP3 disks throughout the home.

### **Security and Privacy**

The DMC1 ensures peace of mind with enhanced security, providing front door visitor screening and room monitoring features. With its privacy feature, one button push prevents anyone else in the home from monitoring a particular room.